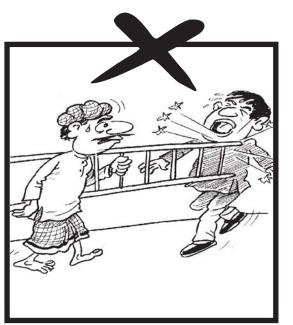

میرهی پربیک وقت صرف ایک آدی چڑھے۔

13

ڈ بل(V) سٹر ھیوں کے استعال کے وقت ان کے درمیان کھڑے ہونے کی کوشش نہ کریں۔

بھاری سیر هیوں کو لگاتے وقت ایک سے زیادہ افراد کی مدرحاصل کریں۔

سیر حیول کی نقل وحمل کے دوران اردگر دیے گز رنے والے افراد کی حفاظت کا خیال رکھیں۔